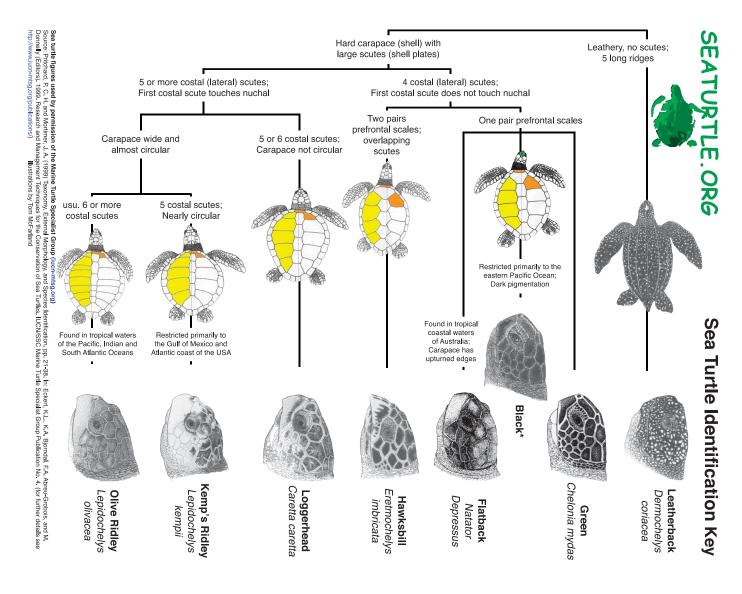

# Sea Turtle Identification Worksheet

Directions: Use the sea turtle identification key below to identify the seven sea turtle species! A guide to sea turtle external anatomy has also been included.