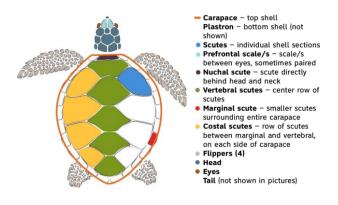

# Sea Turtle Identification Worksheet

Directions: Use the sea turtle identification key below to identify the seven sea turtle species! A guide to sea turtle external anatomy has also been included.



# Sea Turtle External Anatomy Key



# Sea Turtle Identification Worksheet

# Sea Turtle 1



Scientific Name:\_\_\_\_\_

Common Name:\_\_\_\_\_

# Sea Turtle 2



Scientific Name:\_\_\_\_\_

Common Name:\_\_\_\_\_

### Sea Turtle 3



Scientific Name:\_\_\_\_\_

Common Name:\_\_\_\_\_

### Sea Turtle 4



Scientific Name:\_\_\_\_\_

Common Name:\_\_\_\_\_

### Sea Turtle 5



Scientific Name:\_\_\_\_\_

Common Name:\_\_\_\_\_

### Sea Turtle 6



Scientific Name:\_\_\_\_\_

Common Name:

### Sea Turtle 7



Scientific Name:\_\_\_\_\_

Common Name:\_\_\_\_\_