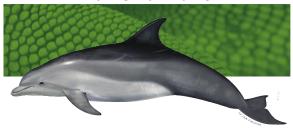

# Marine Mammal Identification

This marine mammal dichotomous key was made for this specific activity and cannot be used with all 100+ species of marine mammals.

- 1) Does your marine mammal have teeth? (you will see baleen if they have baleen)
  - a. If yes, go to #2
  - b. If no, go to #10
- 2) Does your marine mammal have whiskers?
  - a. If yes, go to #3
  - b. If no, go to #5
- 3) Does your marine mammal have ear flaps?
  - a. If yes, you have marine mammal A
  - b. If no, go to #4
- 4) Does your marine mammal have spots?
  - a. If yes, you have marine mammal B
  - b. If no, you have marine mammal C
- 5) Does your marine mammal have a long tooth coming out of its head?
  - a. If yes, you have marine mammal D
  - b. If no, go to #6
- 6) Does your marine mammal have a prominent beak (nose)?
  - a. If yes, go to #7
  - b. If no, go to #9
- 7) Is your marine mammal grey in color?
  - a. If yes, go to #8
  - b. If no, you have marine mammal E
- 8) Does your marine mammal have a dark black line from eye to pectoral fin?
  - a. If yes, you have marine mammal F
  - b. If not, you have marine mammal G
- 9) Is your marine mammal all shades of one color?
  - a. If yes, you have marine mammal H
  - b. If no, you have marine mammal I
- 10) Does your marine mammal have a dorsal fin?
  - a. If yes, go to #11
  - b. If no, you have marine mammal J
- 11) Does your marine mammal have white pigmentation (color) on the pectoral fins?
  - a. If yes, go to #12
  - b. If no, you have marine mammal K
- 12) Does your marine mammal have tubercles (knobs) on its head and lower jaw?
  - a. If yes, you have marine mammal L
  - b. If no, you have marine mammal M