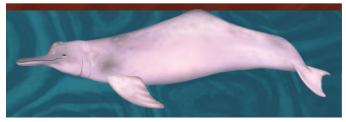

# Marine Mammal Identification

This marine mammal dichotomous key was made for this specific activity and cannot be used with all 100+ species of marine mammals.

- 1) Does your marine mammal have teeth? (you will see baleen if they have baleen)
  - a. If yes, go to #2
  - b. If no, go to #10
- 2) Does your marine mammal have whiskers?
  - a. If yes, go to #3
  - b. If no, go to #5
- 3) Does your marine mammal have ear flaps?
  - a. If yes, you have marine mammal A
  - b. If no, go to #4
- 4) Does your marine mammal have spots?
  - a. If yes, you have marine mammal B
  - b. If no, you have marine mammal C
- 5) Does your marine mammal have a long tooth coming out of its head?
  - a. If yes, you have marine mammal D
  - b. If no, go to #6
- 6) Does your marine mammal have a prominent beak (nose)?
  - a. If yes, go to #7
  - b. If no, go to #9
- 7) Is your marine mammal grey in color?
  - a. If yes, go to #8
  - b. If no, you have marine mammal E
- 8) Does your marine mammal have a dark black line from eye to pectoral fin?
  - a. If yes, you have marine mammal F
  - b. If not, you have marine mammal G
- 9) Is your marine mammal all shades of one color?
  - a. If yes, you have marine mammal H
  - b. If no, you have marine mammal I
- 10) Does your marine mammal have a dorsal fin?
  - a. If yes, go to #11
  - b. If no, you have marine mammal J
- 11) Does your marine mammal have white pigmentation (color) on the pectoral fins?
  - a. If yes, go to #12
  - b. If no, you have marine mammal K
- 12) Does your marine mammal have tubercles (knobs) on its head and lower jaw?
  - a. If yes, you have marine mammal L
  - b. If no, you have marine mammal M