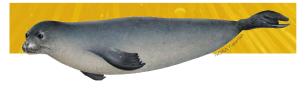

# Marine Mammal Identification

This marine mammal dichotomous key was made for this specific activity and cannot be used with all 100+ species of marine mammals.

- 1) Does your marine mammal have teeth? (you will see baleen if they have baleen)
  - a. If yes, go to #2
  - b. If no, go to #10
- 2) Does your marine mammal have whiskers?
  - a. If yes, go to #3
  - b. If no, go to #5
- 3) Does your marine mammal have ear flaps?
  - a. If yes, you have marine mammal A
  - b. If no, go to #4
- 4) Does your marine mammal have spots?
  - a. If yes, you have marine mammal B
  - b. If no, you have marine mammal C
- 5) Does your marine mammal have a long tooth coming out of its head?
  - a. If yes, you have marine mammal D
  - b. If no, go to #6
- 6) Does your marine mammal have a prominent beak (nose)?
  - a. If yes, go to #7
  - b. If no, go to #9
- 7) Is your marine mammal grey in color?
  - a. If yes, go to #8
  - b. If no, you have marine mammal E
- 8) Does your marine mammal have a dark black line from eye to pectoral fin?
  - a. If yes, you have marine mammal F
  - b. If not, you have marine mammal G
- 9) Is your marine mammal all shades of one color?
  - a. If yes, you have marine mammal H
  - b. If no, you have marine mammal I
- 10) Does your marine mammal have a dorsal fin?
  - a. If yes, go to #11
  - b. If no, you have marine mammal J
- 11) Does your marine mammal have white pigmentation (color) on the pectoral fins?
  - a. If yes, go to #12
  - b. If no, you have marine mammal K
- 12) Does your marine mammal have tubercles (knobs) on its head and lower jaw?
  - a. If yes, you have marine mammal L
  - b. If no, you have marine mammal M