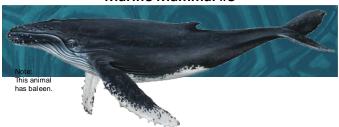

# Marine Mammal Identification

This marine mammal dichotomous key was made for this specific activity and cannot be used with all 100+ species of marine mammals.

- 1) Does your marine mammal have teeth? (you will see baleen if they have baleen)
  - a. If yes, go to #2
  - b. If no, go to #10
- 2) Does your marine mammal have whiskers?
  - a. If yes, go to #3
  - b. If no, go to #5
- 3) Does your marine mammal have ear flaps?
  - a. If yes, you have marine mammal A
  - b. If no, go to #4
- 4) Does your marine mammal have spots?
  - a. If yes, you have marine mammal B
  - b. If no, you have marine mammal C
- 5) Does your marine mammal have a long tooth coming out of its head?
  - a. If yes, you have marine mammal D
  - b. If no, go to #6
- 6) Does your marine mammal have a prominent beak (nose)?
  - a. If yes, go to #7
  - b. If no, go to #9
- 7) Is your marine mammal grey in color?
  - a. If yes, go to #8
  - b. If no, you have marine mammal E
- 8) Does your marine mammal have a dark black line from eye to pectoral fin?
  - a. If yes, you have marine mammal F
  - b. If not, you have marine mammal G
- 9) Is your marine mammal all shades of one color?
  - a. If yes, you have marine mammal H
  - b. If no, you have marine mammal I
- 10) Does your marine mammal have a dorsal fin?
  - a. If yes, go to #11
  - b. If no, you have marine mammal J
- 11) Does your marine mammal have white pigmentation (color) on the pectoral fins?
  - a. If yes, go to #12
  - b. If no, you have marine mammal K
- 12) Does your marine mammal have tubercles (knobs) on its head and lower jaw?
  - a. If yes, you have marine mammal L
  - b. If no, you have marine mammal M