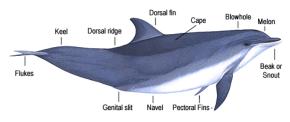

# Marine Mammal Identification

This marine mammal dichotomous key was made for this specific activity and cannot be used with all 100+ species of marine mammals.

- 1) Does your marine mammal have teeth? (you will see baleen if they have baleen)
  - a. If yes, go to #2
  - b. If no, go to #10
- 2) Does your marine mammal have whiskers?
  - a. If yes, go to #3
  - b. If no, go to #5
- 3) Does your marine mammal have ear flaps?
  - a. If yes, you have marine mammal A
  - b. If no, go to #4
- 4) Does your marine mammal have spots?
  - a. If yes, you have marine mammal B
  - b. If no, you have marine mammal C
- 5) Does your marine mammal have a long tooth coming out of its head?
  - a. If yes, you have marine mammal D
  - b. If no, go to #6
- 6) Does your marine mammal have a prominent beak (nose)?
  - a. If yes, go to #7
  - b. If no, go to #9
- 7) Is your marine mammal grey in color?
  - a. If yes, go to #8
  - b. If no, you have marine mammal E
- 8) Does your marine mammal have a dark black line from eye to pectoral fin?
  - a. If yes, you have marine mammal F
  - b. If not, you have marine mammal G
- 9) Is your marine mammal all shades of one color?
  - a. If yes, you have marine mammal H
  - b. If no, you have marine mammal I
- 10) Does your marine mammal have a dorsal fin?
  - a. If yes, go to #11
  - b. If no, you have marine mammal J
- 11) Does your marine mammal have white pigmentation (color) on the pectoral fins?
  - a. If yes, go to #12
  - b. If no, you have marine mammal K
- 12) Does your marine mammal have tubercles (knobs) on its head and lower jaw?
  - a. If yes, you have marine mammal L
  - b. If no, you have marine mammal M