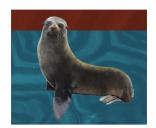

n?
  - a. If yes, you have marine mammal F
  - b. If not, you have marine mammal G
- 9) Is your marine mammal all shades of one color?
  - a. If yes, you have marine mammal H
  - b. If no, you have marine mammal I
- 10) Does your marine mammal have a dorsal fin?
  - a. If yes, go to #11
  - b. If no, you have marine mammal J
- 11) Does your marine mammal have white pigmentation (color) on the pectoral fins?
  - a. If yes, go to #12
  - b. If no, you have marine mammal K
- 12) Does your marine mammal have tubercles (knobs) on its head and lower jaw?
  - a. If yes, you have marine mammal L
  - b. If no, you have marine mammal M

# Marine Mammal Identification



#### Marine Mammal #1



Letter Answer: \_\_\_\_\_

### Marine Mammal # 2



Letter Answer: \_\_\_\_\_

#### **Marine Mammal #3**



Letter Answer:

#### **Marine Mammal #4**



Letter Answer: \_\_\_\_\_

#### **Marine Mammal #5**



Letter Answer: \_\_\_\_\_

#### **Marine Mammal #6**



Letter Answer: \_\_\_\_\_

# **Marine Mammal #7**



Letter Answer: \_\_\_\_\_

## **Marine Mammal #8**



Letter Answer:

#### **Marine Mammal #9**



Letter Answer: \_\_\_\_\_

#### **Marine Mammal #10**



Letter Answer: \_\_\_\_\_