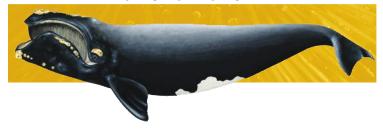

e marine mammal H
  - b. If no, you have marine mammal I
- 10) Does your marine mammal have a dorsal fin?
  - a. If yes, go to #11
  - b. If no, you have marine mammal J
- 11) Does your marine mammal have white pigmentation (color) on the pectoral fins?
  - a. If yes, go to #12
  - b. If no, you have marine mammal K
- 12) Does your marine mammal have tubercles (knobs) on its head and lower jaw?
  - a. If yes, you have marine mammal L
  - b. If no, you have marine mammal M

# Marine Mammal Identification



#### Marine Mammal #1



Letter Answer: \_\_\_\_\_

### Marine Mammal # 2



Letter Answer: \_\_\_\_\_

#### **Marine Mammal #3**



Letter Answer:

#### **Marine Mammal #4**



Letter Answer: \_\_\_\_\_

#### **Marine Mammal #5**



Letter Answer: \_\_\_\_\_

#### **Marine Mammal #6**



Letter Answer: \_\_\_\_\_

# **Marine Mammal #7**



Letter Answer: \_\_\_\_\_

## **Marine Mammal #8**



Letter Answer:

#### **Marine Mammal #9**



Letter Answer: \_\_\_\_\_

#### **Marine Mammal #10**



Letter Answer: \_\_\_\_\_