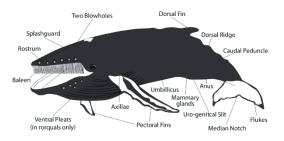

# Marine Mammal Identification

This marine mammal dichotomous key was made for this specific activity and cannot be used with all 100+ species of marine mammals.

- 1) Does your marine mammal have teeth? (you will see baleen if they have baleen)
  - a. If yes, go to #2
  - b. If no, go to #10
- 2) Does your marine mammal have whiskers?
  - a. If yes, go to #3
  - b. If no, go to #5
- 3) Does your marine mammal have ear flaps?
  - a. If yes, you have marine mammal A
  - b. If no, go to #4
- 4) Does your marine mammal have spots?
  - a. If yes, you have marine mammal B
  - b. If no, you have marine mammal C
- 5) Does your marine mammal have a long tooth coming out of its head?
  - a. If yes, you have marine mammal D
  - b. If no, go to #6
- 6) Does your marine mammal have a prominent beak (nose)?
  - a. If yes, go to #7
  - b. If no, go to #9
- 7) Is your marine mammal grey in color?
  - a. If yes, go to #8
  - b. If no, you have marine mammal E
- 8) Does your marine mammal have a dark black line from eye to pectoral fin?
  - a. If yes, you have marine mammal F
  - b. If not, you have marine mammal G
- 9) Is your marine mammal all shades of one color?
  - a. If yes, you have marine mammal H
  - b. If no, you have marine mammal I
- 10) Does your marine mammal have a dorsal fin?
  - a. If yes, go to #11
  - b. If no, you have marine mammal J
- 11) Does your marine mammal have white pigmentation (color) on the pectoral fins?
  - a. If yes, go to #12
  - b. If no, you have marine mammal K
- 12) Does your marine mammal have tubercles (knobs) on its head and lower jaw?
  - a. If yes, you have marine mammal L
  - b. If no, you have marine mammal M